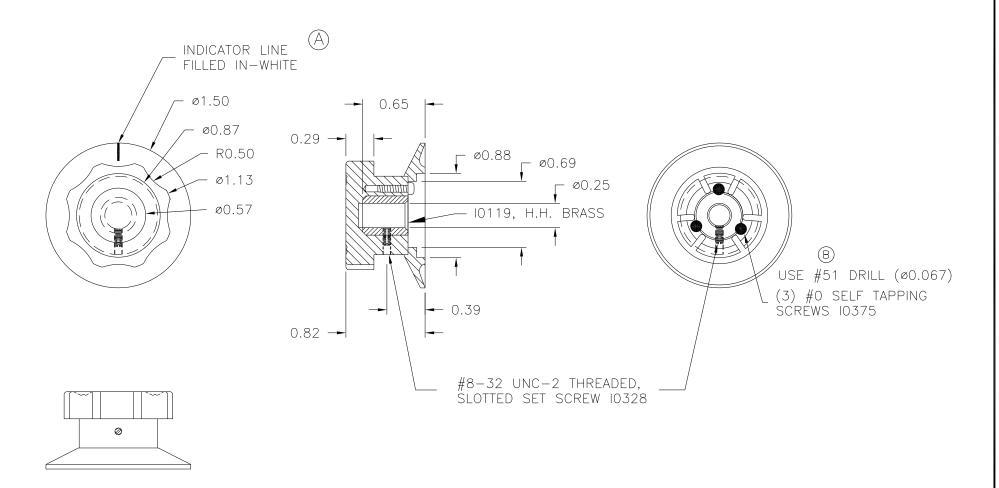

PART NAME: KNOB+SKIRT ASSEMBLY SCALE: 1:1 DATE: 1/14/2000 DR. BY ST
THIS DRAWING IS THE PROPERTY OF DAVIES MOLDING COMPANY, IS SUBMITTED SOLELY AS A DESIGN OR ENGINEERING PROJECT.
WE ACCEPT NO RESPONSIBILITY WHATSOEVER FOR THE PRACTICAL APPLICATION OF THE PIECES MADE TO THIS DESIGN.

DAVIES MOLDING COMPANY, LLC.
CAROL STREAM, ILLINOIS 60188

|   | P/N <sup>Z</sup> | 104CB   |
|---|------------------|---------|
|   | BASE PART        | 4100-01 |
|   | SKIRT            | 4110-AQ |
| ) | SCREWS           | 10375   |
|   | SET SCREW        | 10328   |

MATERIAL: G.P. PHENOLIC (B11)

COLOR: BLACK

| U | TOLERANCES:                | DO NOT SCALE      | В       | WAS #50                        | JAM | 2/5/14    |
|---|----------------------------|-------------------|---------|--------------------------------|-----|-----------|
|   | UNLESS OTHERWISE SPECIFIED | DRAWING           |         | UPDATED TOOLBOX                | JAM | 2/19/03   |
|   |                            | MM: X.XX ± 0.15MM | Α       | -FILLED IN-WHITE.<br>-WAS 4110 | ST  | 5/11/2000 |
|   |                            | X.X ± 0.4MM       | _       | ORIGINAL DRAWN BY              | TL  | 4/13/99   |
|   | FRACTIONS ± 1/64           | ANG. ± 1°         | CHANGES |                                |     |           |