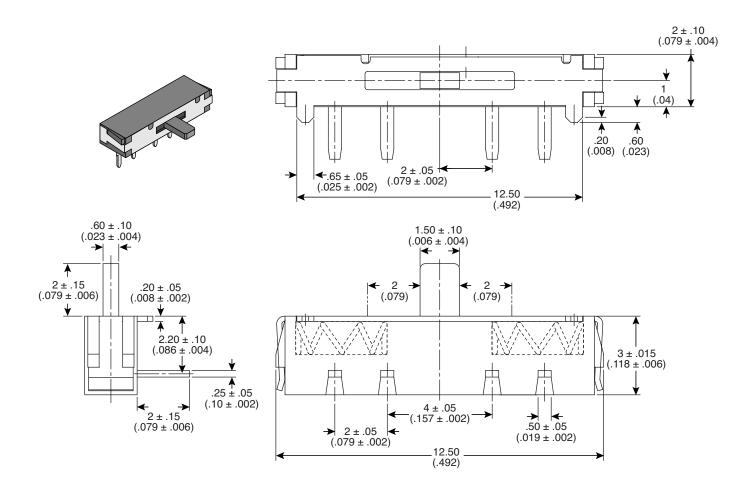

## Dimensions: mm (In.)

## **Mechanical Specifications: Electrical Specifications:** Note: Rating: Non-Switching-100mA/50VDC Switching-25mA/24VDC Operating Temperature: -20°C~+70°C **RoHS** Compliant and Process • Storage Temperature: -40°C~+85°C Campatible with 260° Solder Contact Resistance: $100m\Omega$ max. • Insulation Resistance: $100M\Omega$ min. Dielectric Strength: 500VAC for 1 min. • Slide Switch 103-5030-EV Available from Mouser Electronics 1-800-346-6873 www.mouser.com