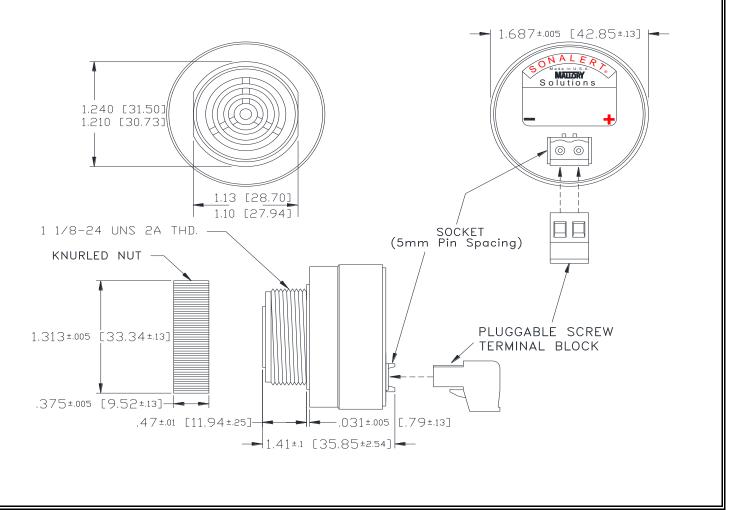

## MALLORY Mallory Sonalert Products,Inc. Sales Outline Drawing

Part #: SCE028XA3SD5B
Revision:

Specifications:

| - poomiounomon        |                                                                                            |
|-----------------------|--------------------------------------------------------------------------------------------|
| Sound Level Category  | Extra Loud                                                                                 |
| Mode of Operation     | 1 Min On-Time Double Pulse @ 5 PPS                                                         |
| Voltage Rating        | 16 to 28 VAC                                                                               |
| Frequency             | 2900 ± 500 Hz                                                                              |
| Loudness @ 2 FT       | 95 to 105 dB(A) Typ.                                                                       |
| Current Draw          | 40mA MAX                                                                                   |
| Housing Material      | 6/6 Nylon, Color: Black                                                                    |
| Storage Temperature   | -40° to +85° C                                                                             |
| Operating Temperature | -40° to +85° C                                                                             |
| Panel Mounting        | Recommended hole size is 1.25"(31.75mm). Thread front will fit standard 30mm(1.181") hole. |
| Knurled Nut           | Used to attach part to panel. The max recommended torque is 10 in-lbs.                     |
| Weight (Typical)      | 1.6 oz (45g)                                                                               |
| NEMA 3R,4X, & 12      | Approved with use of ACC03.                                                                |
| cUL Recognition       | cUL Recognized                                                                             |
| Options               | Please contact factory.                                                                    |

Dimensions: Inches (mm) cUL Recognized ROHS Compliant