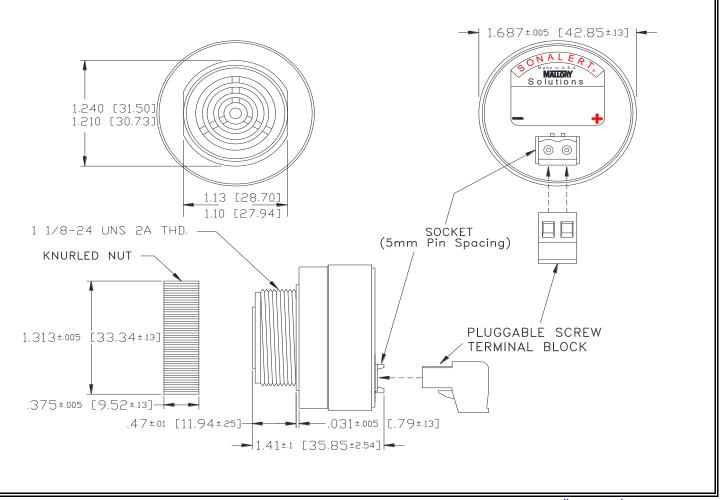

## MALLORY Mallory Sonalert Products,Inc. | Sales Outline Drawing

Part #: SCE120MA3FP1B

Revision: B

**Specifications:** 

| opoonioanonoi         |                                                                                            |
|-----------------------|--------------------------------------------------------------------------------------------|
| Sound Level Category  | Medium                                                                                     |
| Mode of Operation     | Fast Pulse @ 10 PPS                                                                        |
| Voltage Rating        | 48 to 120 VAC                                                                              |
| Frequency             | 2900 ± 500 Hz                                                                              |
| Loudness @ 2 FT       | 75 to 85 dB(A) Typ.                                                                        |
| Current Draw          | 40mA MAX                                                                                   |
| Housing Material      | 6/6 Nylon, Color: Black                                                                    |
| Storage Temperature   | -40° to +85° C                                                                             |
| Operating Temperature | -40° to +85° C                                                                             |
| Panel Mounting        | Recommended hole size is 1.25"(31.75mm). Thread front will fit standard 30mm(1.181") hole. |
| Knurled Nut           | Used to attach part to panel. The max recommended torque is 10 in-lbs.                     |
| Weight (Typical)      | 1.6 oz (45g)                                                                               |
| NEMA 3R,4X, & 12      | Approved with use of ACC03.                                                                |
| cUL Recognition       | Supply voltage shall employ Transient Voltage Surge Suppression.                           |
| Options               | Please contact factory.                                                                    |
|                       |                                                                                            |

Dimensions: Inches (mm) cUL Recognized ROHS Compliant